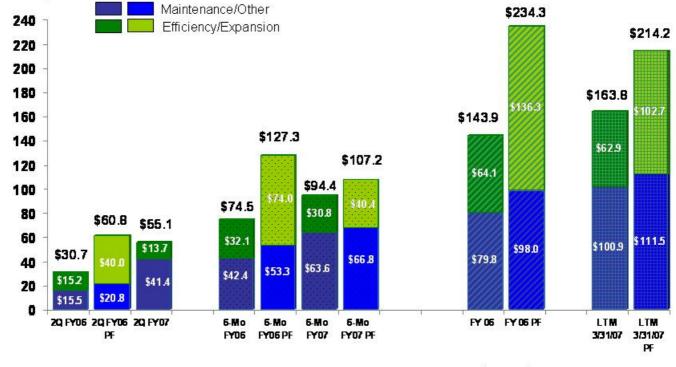

| -       | 34.0%     | 26.8%     | 28.5%     |
| Net Worth (millions)              | \$1,117.3 | \$1,068.8             | -       | \$1,110.3 | \$1,117.3 | \$1,124.9 |
| Book Value/Common Share           | \$16.79   | \$16.06               | -       | \$16.68   | \$16.79   | \$16.90   |

(\*) For 1Q FY07 & 3Q FY06, EBITDA used in this calculation is based on the LTM periods ending December 30, 2006 & July 1, 2006, respectively. For 4Q FY06 EBITDA used in this calculation is based on the Fiscal Year Ended September 30, 2006. See Appendix A for reconciliations.

(\*\*) See Appendices A thru E for reconciliation of EBITDA used in this calculation.
(\*\*\*) See Appendices A thru E for reconciliation of Adjusted EBITDA used in this calculation.

14



## Capital Expenditures

Million \$



\*The Company projects FY2007 capital expenditures of approximately \$150 - \$175 million.

15



# Appendix

### Reconciliation of Non-GAAP Financial Results and Other Information



### EBITDA Reconciliations\*

|                                                 | F  | Y2006      | M Ending<br>3/31/07 |    | VI Ending<br>2/30/06 | Vi Ending<br>7/1/06 |
|-------------------------------------------------|----|------------|---------------------|----|----------------------|---------------------|
| Net Income                                      | \$ | (34,232)   | \$<br>(76,769)      | \$ | (68,646)             | \$<br>47,979        |
| Add:                                            |    | 2002 20 20 | 101 101 101         |    |                      |                     |
| Income Tax Exp