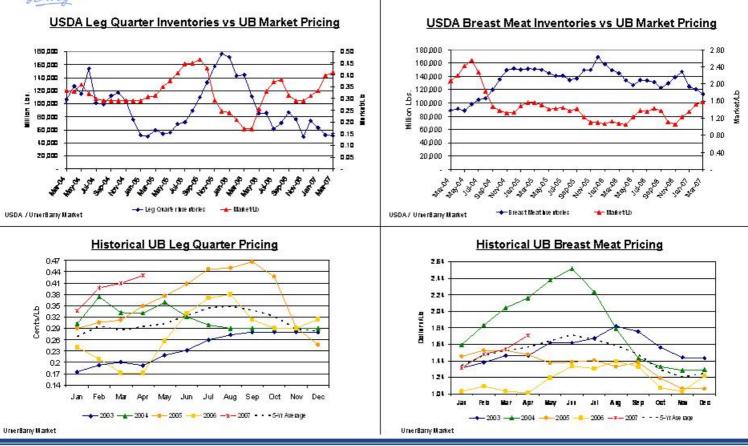

is presented because we believe it provides meaningful additional information concerning a company's operating results and its ability to service long-term debt and to fund its growth, and we believe it is frequently used by securities analysts, investors and other interested parties, in addition to and not in lieu of results under U.S. Generally Accepted Accounting Principles (GAAP), to compare the performance of companies. EBITDA is not a measurement of financial performance under GAAP and should not be considered as an alternative to cash flow from operating activities or as a measure of liquidity or an alternative to net income as indicators of our operating performance or any other measures of performance derived in accordance with GAAP.



## Supply and Demand Dynamics Improving

2



3



Source USDA

### Corn Outlook



### % Corn for Ethanol vs. Pricing



### **Overview**

- USDA estimates farmers will plant 90.5 million acres of corn in '07, 115% from '06
- However, in 13 of last 20 years, actual plantings were below reported intentions
- USDA estimates that in 2007, approx. 5.8 billion bushels of the corn crop are intended for Feed & Residual Uses, \$\pm 2.9%\$ from '06
- USDA estimates that in 2007, 3.2 billion bushels of the corn crop are intended for ethanol usage, 1 48.8% from '06
- On June 29<sup>th</sup>, the USDA is scheduled to release the June "Acreage" Report

#### Pilgrim's Pride Annual Consumption

~324 million bushels of corn ~3.2 million tons of soybean meal

- \$0.01/bushel change affects cost of goods sold by ~\$3.24 million annually for corn