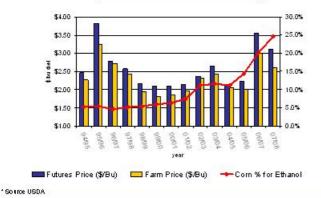

### % Corn for Ethanol vs. Pricing

### **Overview**

- USDA estimates farmers will plant 90.5 million acres of corn in '07, 115% from '06
- However, in 13 of last 20 years, actual plantings were below reported intentions
- USDA estimates that in 2007, approx. 5.8 billion bushels of the corn crop are intended for Feed & Residual Uses, \$\pm 2.9%\$ from '06
- USDA estimates that in 2007, 3.2 billion bushels of the corn crop are intended for ethanol usage, 1 48.8% from '06
- On June 29<sup>th</sup>, the USDA is scheduled to release the June "Acreage" Report