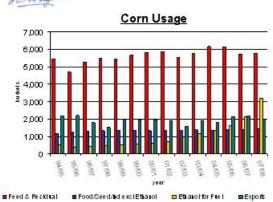

### Corn Outlook

### **Overview**

- USDA estimates farmers will plant 90.5 million acres of corn in '07, 115% from '06
- However, in 13 of last 20 years, actual plantings were below reported intentions
- USDA estimates that in 2007, approx. 5.8 billion bushels of the corn crop are intended for Feed & Residual Uses, \$\pm 2.9%\$ from '06
- USDA estimates that in 2007, 3.2 billion bushels of the corn crop are intended for ethanol usage, 1 48.8% from '06
- On June 29<sup>th</sup>, the USDA is scheduled to release the June "Acreage" Report

#### Pilgrim's Pride Annual Consumption

~324 million bushels of corn ~3.2 million tons of soybean meal

- \$0.01/bushel change affects cost of goods sold by ~\$3.24 million annually for corn
   \$1/ten change affects cost of goods cold by \$2.2 million
  - \$1/ton change affects cost of goods sold by ~\$3.2 million annually for soybean meal