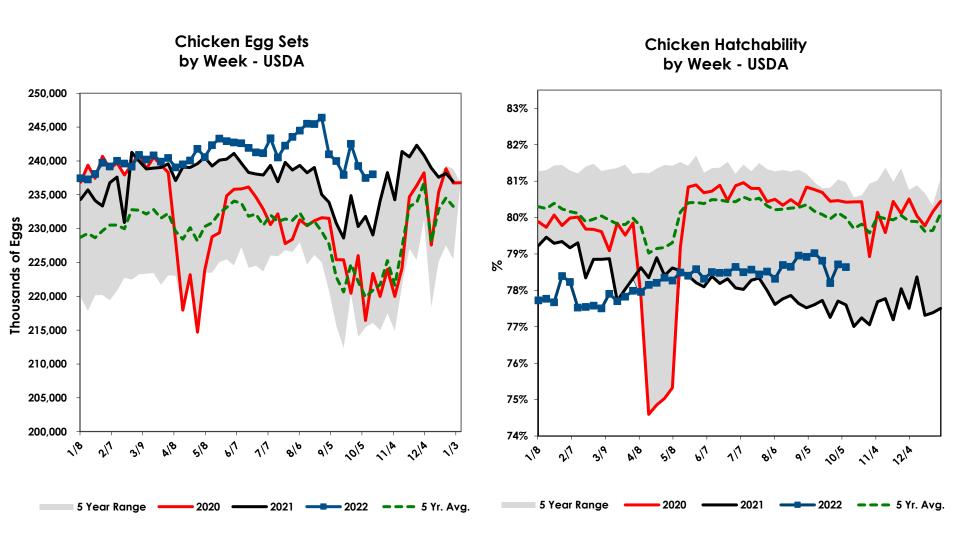

ending towards identified projects with rapid payback and structural improvements.
- New strategic and automation projects will support Key Customers' growth and emphasize our focus on further diversification of our portfolio and operational improvements

Source: PPC

6



## Pullet Placements Down 13% in Q3-2022; Placements Down 4.7% YTD 2022

#### **Intended Pullet Placements**



- Trailing 8-Month placements down 3.4% vs. year ago.
- No major capacity changes expected in 2022.



# Broiler Layer Flock Increased Y/Y in Q3; Eggs/100 Pacing Above 2021 Levels





- Broiler layer flock up 0.7% YoY in Q3-22.
- Eggs/100 up 0.6% YoY in Q3-22.



# Hatchery Utilization Remains Elevated, Setting New Highs in Q3-22





# Egg Sets Above Q3-21 Levels by 3.0%; Hatchability Pacing High Above 2021





# Broiler Placements Grew 3.5% Y/Y as Growth in Egg Sets Aided by Improved Hatchability

Chicken Broiler Placed by Week- USDA





## Industry Head Counts Continue to Shift Away From <4.25 Segment; Increased Counts in Medium Sizes

#### **Head Processed by Size**





## Industry Cold Storage Supplies Back Near Historical Levels

#### **Total Chicken Inventories**



|               | Frozen  | Chicken Invent | ory (000 LBS) |             |                 |          |
|---------------|---------|----------------|---------------|-------------|-----------------|----------|
| Part          | Sep-21  | Aug-22         | Sep-22        | YOY Cha     | nge MOI         | M Change |
| Broilers      | 15,950  | 15,813         | 14,447        | •           | -9.4% 🔽         | -8.6%    |
| Hens