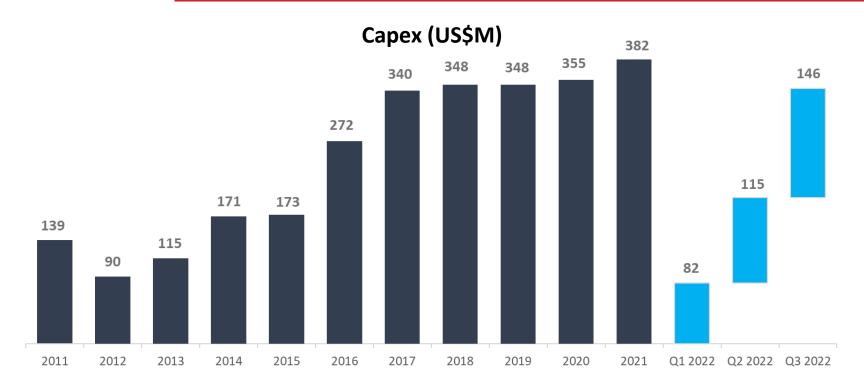

### **Fiscal Year 2022 Capital Spending**

- Continued strong financial results have enabled us to maintain and direct more capital spending towards identified projects with rapid payback and structural improvements.
- New strategic and automation projects will support Key Customers' growth and emphasize our focus on further diversification of our portfolio and operational improvements

Source: PPC

6