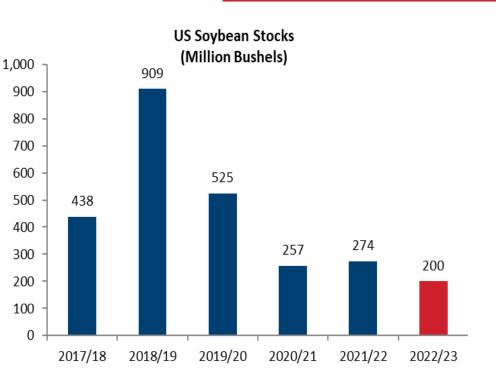

### **Soybean Stocks Decrease**

- Crop year '21/22 ending stocks on soybeans were reported 7% higher year-on-year, and last year's crop production was revised up 30.2M bu.
- However, the most recent USDA forecast for the 22/23 soybean crop revised yields down to 49.8 bu/ac.
- Similar to grains, South American production and the macro environment will be critical in navigating another year with historically low stocks and shaping spring planting plans.