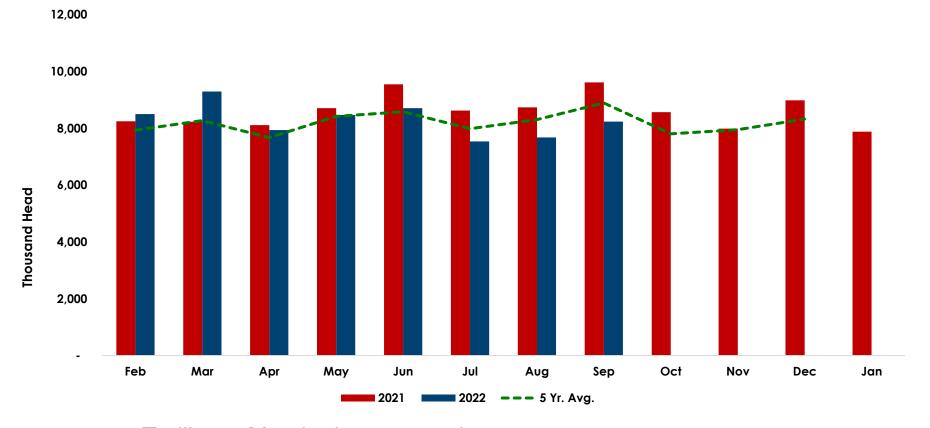

## Pullet Placements Down 13% in Q3-2022; Placements Down 4.7% YTD 2022

#### **Intended Pullet Placements**

- Trailing 8-Month placements down 3.4% vs. year ago.
- No major capacity changes expected in 2022.