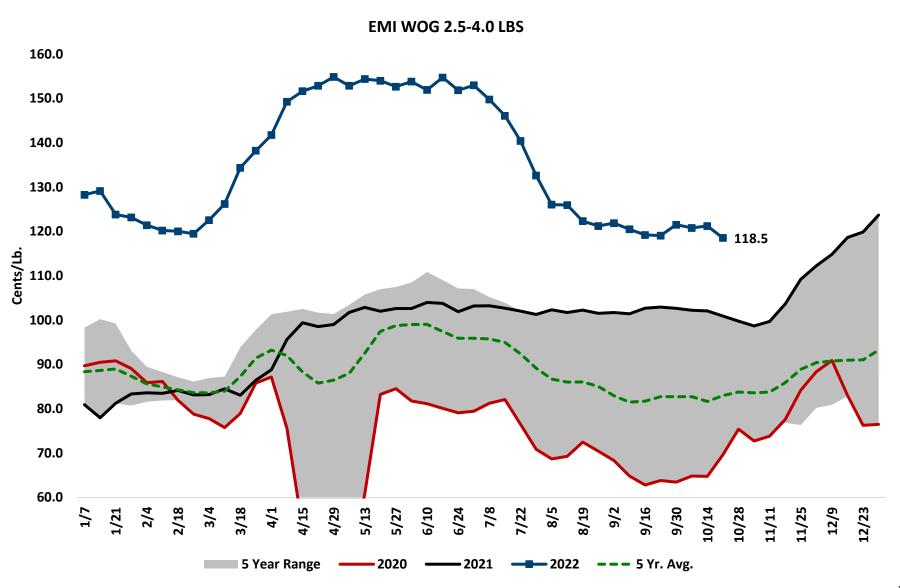

o level.
- Wings inventories continue to climb and ended September 29% above September 2021.
- Combined dark meat inventories (Drumsticks, Legs, LQ, Thighs, Thigh Meat) are 8% above September 2021.
  - LQ experienced consecutive monthly increases in July through September.









# BSB, Tenders LQ and Wings Trended Downwards in Q3; Wings Below 5-Year Range



Note: On the week of September 2<sup>nd</sup>, USDA revised their reporting of chicken prices from regional prices to one national metric. The old USDA NE Broiler prices previously used provided the largest sample size and the most accurate reflection of the chicken market. The above pricing indicates the new national price reflected by the USDA reporting from 9/2 on.



### **WOGs Experienced Seasonal Decline But Has Stabilized**



Source: EMI



## **APPENDIX**



### **Appendix: Reconciliation of Adjusted EBITDA**

"EBITDA" is defined as the sum of net income plus interest, taxes, depreciation and amortization. "Adjusted EBITDA" is calculated by adding to EBITDA certain items of expense and deducting from EBITDA certain items of income that we believe are not indicative of our ongoing operating performance consisting of: (1) foreign currency transaction losses, (2) transaction costs related to business acquisitions, (3) costs related to the DOJ agreement and litigation settlements, (4) property insurance recoveries for Mayfield, Kentucky tornado property damage losses, (5) deconsolidation of subsidiary and (6) net income (loss) attributable to noncontrolling interests. EBITDA is presented because it is used by ma