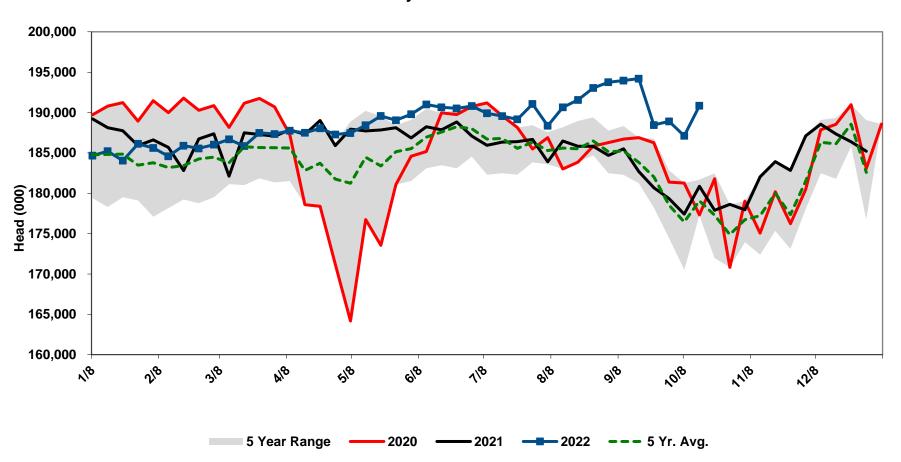

# Broiler Placements Grew 3.5% Y/Y as Growth in Egg Sets Aided by Improved Hatchability

Chicken Broiler Placed by Week- USDA