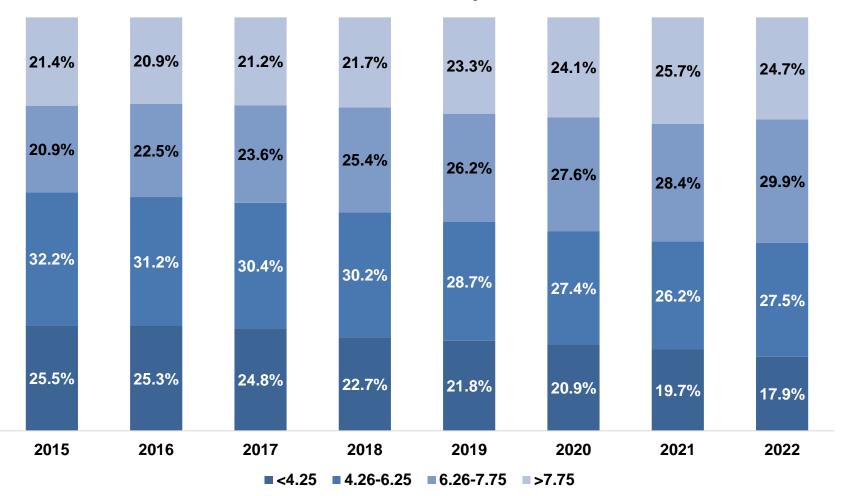

## Industry Head Counts Continue to Shift Away From <4.25 Segment; Increased Counts in Medium Sizes