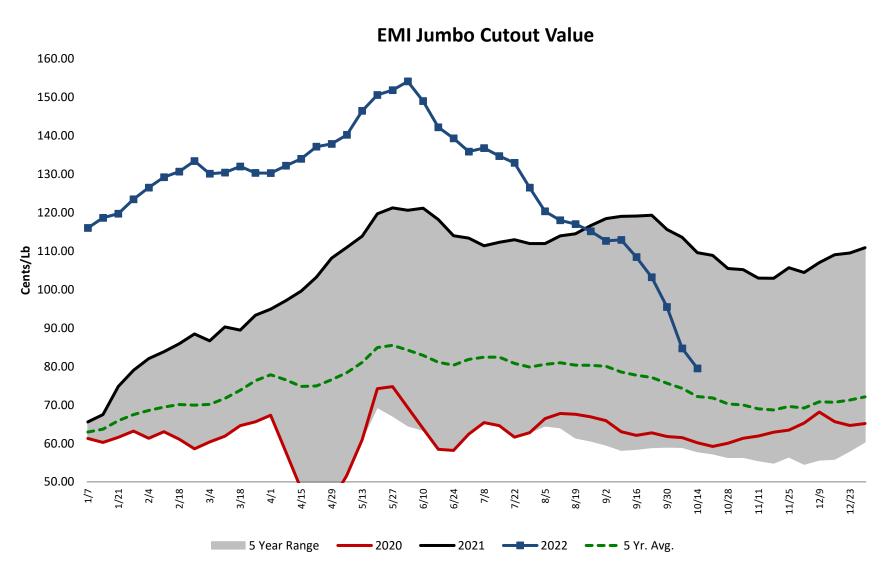

# BSB, Tenders LQ and Wings Trended Downwards in Q3; Wings Below 5-Year Range

Note: On the week of September 2<sup>nd</sup>, USDA revised their reporting of chicken prices from regional prices to one national metric. The old USDA NE Broiler prices previously used provided the largest sample size and the most accurate reflection of the chicken market. The above pricing indicates the new national price reflected by the USDA reporting from 9/2 on.

### **WOGs Experienced Seasonal Decline But Has Stabilized**

Source: EMI