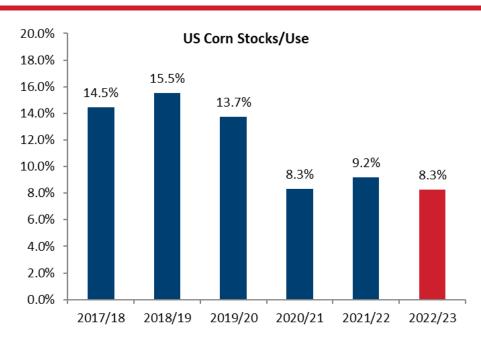

#### **Corn Stocks Decrease**

- USDA's Sept. 1 grain stocks lowered the crop year '21/22 ending stocks to 1.38B bu, down 145M bu from the prior USDA balance sheet. The loss was partially attributed to a downward adjustment in last year's crop production.
- For the '22/23 crop, USDA yield estimates have slid to 171.9 bu/acre, down 2.9% year-on-year, due largely to hot, dry conditions in the Western portion of the Corn Belt. Ending stocks for '22/23 are thus projected tighter year-on-year.
- Black Sea grain flows, South American weather, and the macro environment will be critical in rationing U.S. demand and shaping production economics for next year's crop mix.