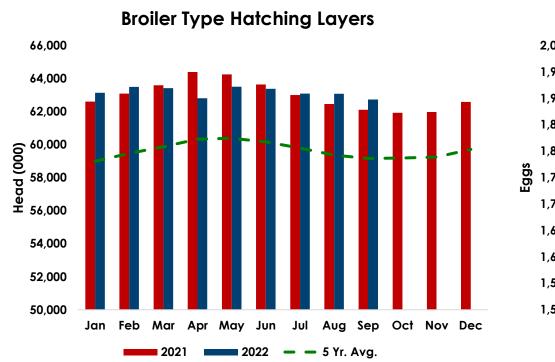

# Broiler Layer Flock Increased Y/Y in Q3; Eggs/100 Pacing Above 2021 Levels

- Broiler layer flock up 0.7% YoY in Q3-22.
- Eggs/100 up 0.6% YoY in Q3-22.

# Hatchery Utilization Remains Elevated, Setting New Highs in Q3-22