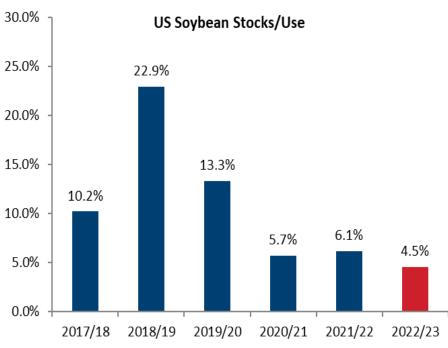

### **Soybean Stocks Decrease**

- Crop year '21/22 ending stocks on soybeans were reported 7% higher year-on-year, and last year's crop production was revised up 30.2M bu.
- However, the most recent USDA forecast for the 22/23 soybean crop revised yields down to 49.8 bu/ac.
- Similar to grains, South American production and the macro environment will be critical in navigating another year with historically low stocks and shaping spring planting plans.