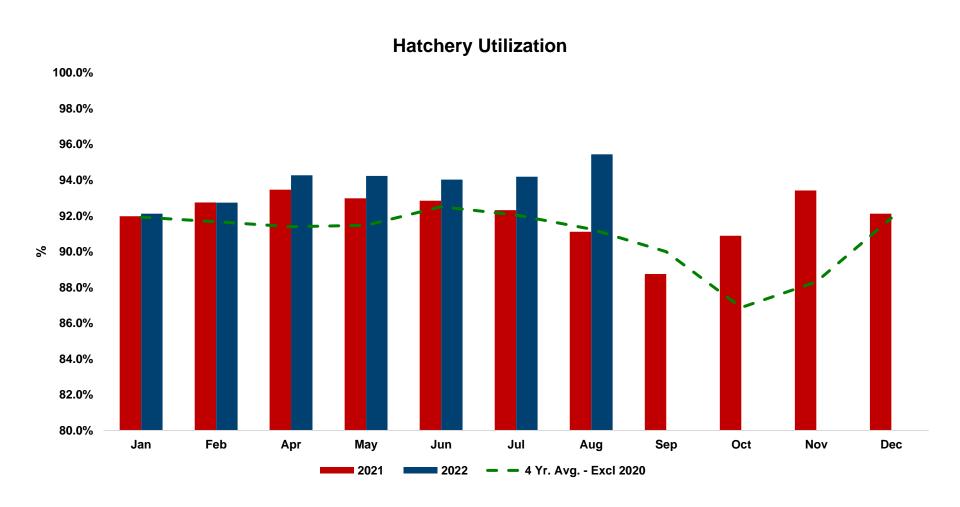

strong financial results have enabled us to maintain and direct more capital spending towards identified projects with rapid payback and structural improvements.
- New strategic and automation projects will support Key Customers' growth and emphasize our focus on further diversification of our portfolio and operational improvements

Source: PPC

6



## Pullet Placements Down 13% in Q3-2022; Placements Down 4.7% YTD 2022

#### **Intended Pullet Placements**



- Trailing 8-Month placements down 3.4% vs. year ago.
- No major capacity changes expected in 2022.



# Broiler Layer Flock Increased Y/Y in Q3; Eggs/100 Pacing Above 2021 Levels





- Broiler layer flock up 0.7% YoY in Q3-22.
- Eggs/100 up 0.6% YoY in Q3-22.



# Hatchery Utilization Remains Elevated, Setting New Highs in Q3-22





# Egg Sets Above Q3-21 Levels by 3.0%; Hatchability Pacing High Above 2021





# Broiler Placements Grew 3.5% Y/Y as Growth in Egg Sets Aided by Improved Hatchability

Chicken Broiler Placed by Week- USDA





## Industry Head Counts Continue to Shift Away From <4.25 Segment; Increased Counts in Medium Sizes

#### **Head Processed by Size**





## Industry Cold Storage Supplies Back Near Historical Levels

#### **Total Chicken Inventories**



|               | Frozen  | Chicken Invent | ory (000 LBS) |             |                 |          |
|---------------|---------|----------------|---------------|-------------|-----------------|----------|
| Part          | Sep-21  | Aug-22         | Sep-22        | YOY Cha     | nge MOI         | M Change |
| Broilers      | 15,950  | 15,813