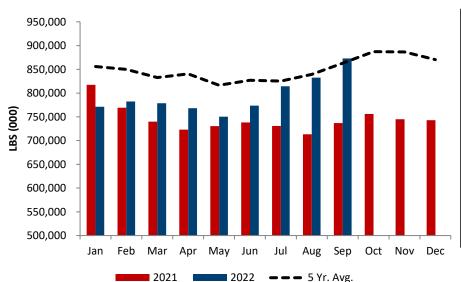

## Industry Cold Storage Supplies Back Near Historical Levels

#### **Total Chicken Inventories**

|               | Frozen  | Chicken Invent | ory (000 LBS) |             |                 |          |
|---------------|---------|----------------|---------------|-------------|-----------------|----------|
| Part          | Sep-21  | Aug-22         | Sep-22        | YOY Cha     | nge MOI         | M Change |
| Broilers      | 15,950  | 15,813         | 14,447        | •           | -9.4% 🔽         | -8.6%    |
| Hens          | 7,777   | 5,329          | 4,097         | <b>▼</b> -4 | 17.3% 🔻         | -23.1%   |
| Breast Meat   | 159,304 | 191,269        | 207,389       | <b>△</b> 3  | 30.2% 📤         | 8.4%     |
| Drumsticks    | 34,603  | 27,596         | 28,213        | <b>▼</b> -1 | 18.5% 📤         | 2.2%     |
| LQ            | 82,462  | 94,341         | 105,805       | <u> </u>    | 28.3% 📤         | 12.2%    |
| Legs          | 11,293  | 16,446         | 17,544        | <u></u> 5   | 5.4% 📤          | 6.7%     |
| Thighs        | 17,061  | 11,143         | 11,278        | ▼ -3        | 33.9% 📤         | 1.2%     |
| Thigh Meat    | 11,555  | 14,513         | 14,966        | <u> </u>    | 29.5% 📤         | 3.1%     |
| Wings         | 64,817  | 80,506         | 83,367        | <u> </u>    | 28.6% 📤         | 3.6%     |
| Paws and Feet | 29,442  | 36,082         | 38,333        | <b>△</b> 3  | 30.2% 📤         | 6.2%     |
| Other         | 302,769 | 339,455        | 347,577       | <u> </u>    | 4.8% 📤          | 2.4%     |
| Total Chicken | 737,033 | 832,493        | 873,016       | <u></u> 1   | L <b>8.5%</b> 📤 | 4.9%     |

- Inventories ended September 1% above 5-year September average.
- Breast meat inventories almost 30% above year ago level.
- Wings inventories continue to climb and ended September 29% above September 2021.
- Combined dark meat inventories (Drumsticks, Legs, LQ, Thighs, Thigh Meat) are 8% above September 2021.
  - LQ experienced consecutive monthly increases in July through September.