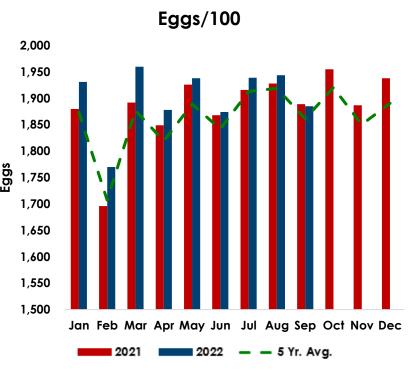

# Broiler Layer Flock Increased Y/Y in Q3; Eggs/100 Pacing Above 2021 Levels

- Broiler layer flock up 0.7% YoY in Q3-22.
- Eggs/100 up 0.6% YoY in Q3-22.