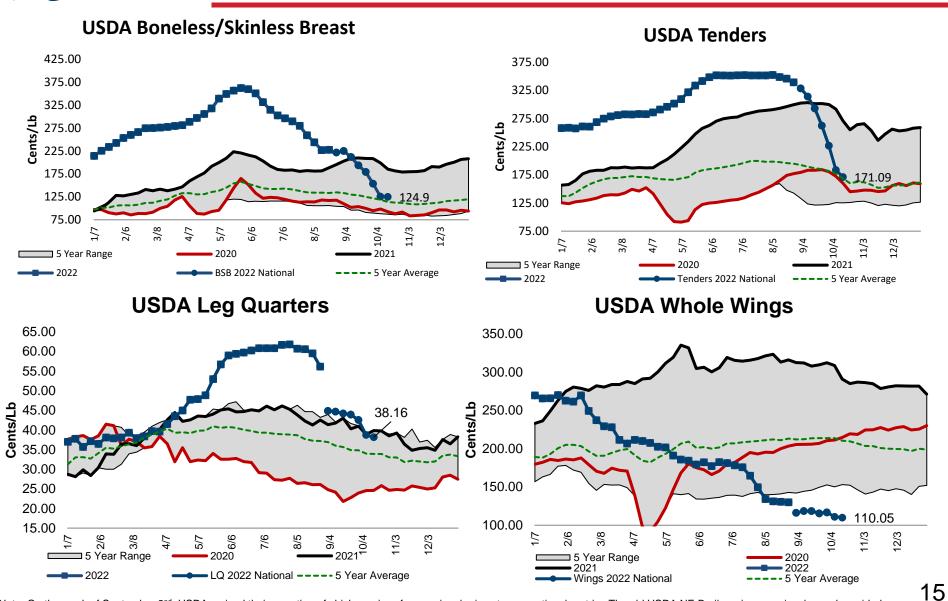

# BSB, Tenders LQ and Wings Trended Downwards in Q3; Wings Below 5-Year Range

Note: On the week of September 2<sup>nd</sup>, USDA revised their reporting of chicken prices from regional prices to one national metric. The old USDA NE Broiler prices previously used provided the largest sample size and the most accurate reflection of the chicken market. The above pricing indicates the new national price reflected by the USDA reporting from 9/2 on.