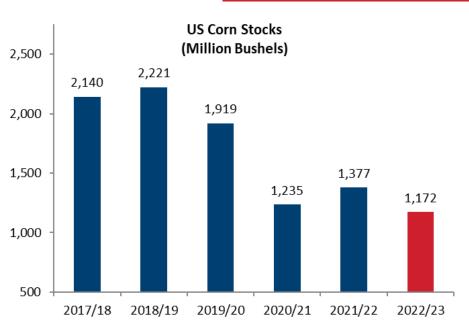

#### **Corn Stocks Decrease**

- USDA's Sept. 1 grain stocks lowered the crop year '21/22 ending stocks to 1.38B bu, down 145M bu from the prior USDA balance sheet. The loss was partially attributed to a downward adjustment in last year's crop production.
- For the '22/23 crop, USDA yield estimates have slid to 171.9 bu/acre, down 2.9% year-on-year, due largely to hot, dry conditions in the Western portion of the Corn Belt. Ending stocks for '22/23 are thus projected tighter year-on-year.
- Black Sea grain flows, South American weather, and the macro environment will be critical in rationing U.S. demand and shaping production economics for next year's crop mix.